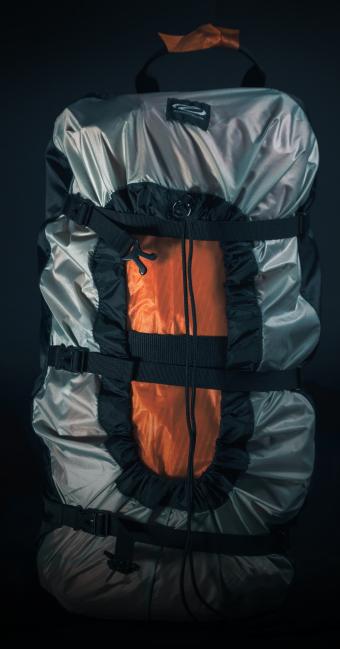

It is easy to use and compresses a kite to minimal size. Combine with the Technical Bag to fit multiple kites inside one carry bag.

INSPIRED

BY NATURE 

DRIVEN

RV THE FLEMENTS