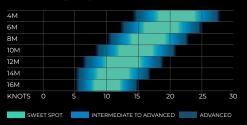

| 0 | 5 | 10                        |
|--------------------|---|---|---------------------------|
| ENTRY LEVEL        |   |   |                           |
| INTERMEDIATE       |   |   | $\bullet \bullet \bullet$ |
| ADVANCED           |   |   | $\bullet \bullet \bullet$ |
| FREERIDE           |   |   | • •                       |
| FREESTYLE          |   |   |                           |
| FREESTYLE UNHOOKED |   |   |                           |
| LIGHTWIND          |   |   | $\bullet \bullet \bullet$ |
| BIG AIR            |   |   |                           |
| HYDRO FOIL         |   |   | • • •                     |
| RACE               | • |   |                           |
| WAVE               |   |   | •                         |

#### Wind Range:



#### **Wind Range Hydrofoil:**



Wind range is indicative only based on an average rider weight of 80kg. Actual range will vary based on rider skill level and type of board used.

|                                                                                           | Ozone                               |                                     |