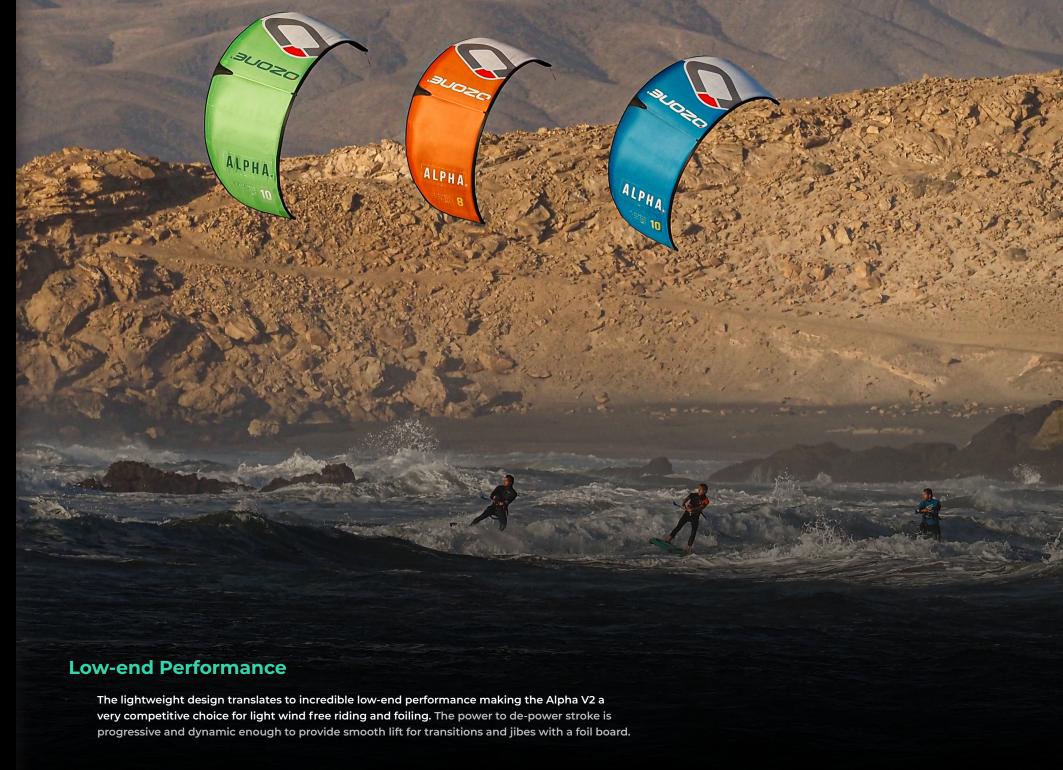

# You will be Surprised

Grab a twin tip and go cruising or jumping, you will be surprised at the jumping and looping capabilities of the Alpha; it has smooth lift and hang-time with precise feedback.