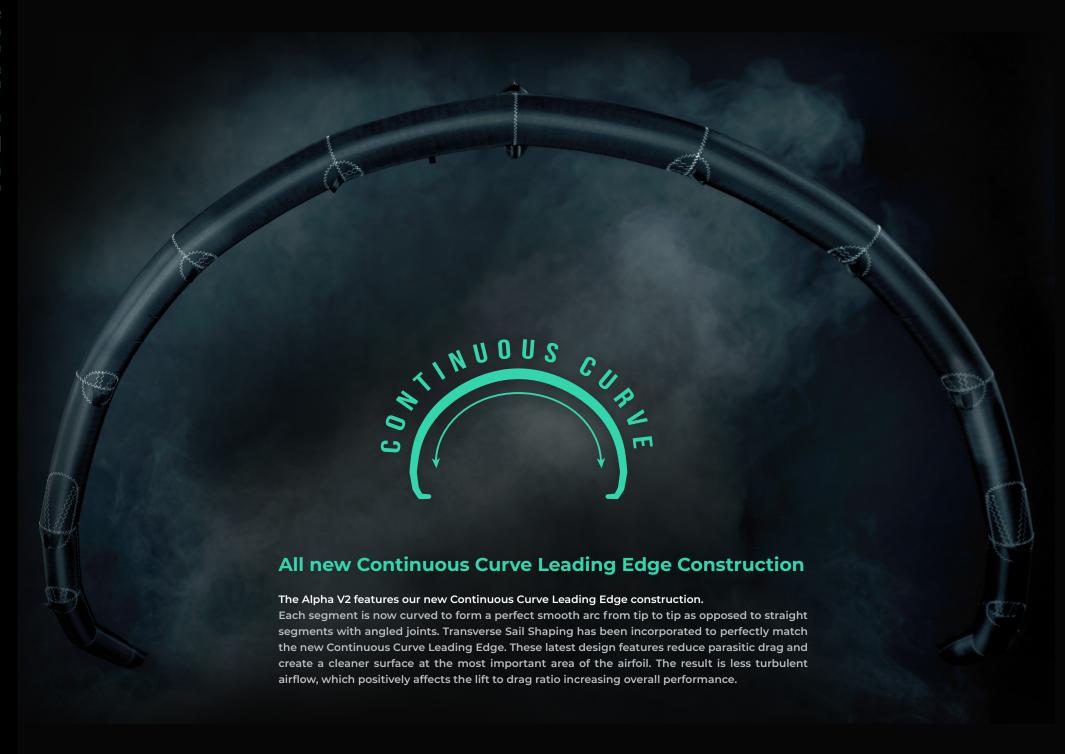

### All new Continuous Curve Leading Edge Construction

The Alpha V2 features our new Continuous Curve Leading Edge construction.

Each segment is now curved to form a perfect smooth arc from tip to tip as opposed to straight segments with angled joints.

Transverse Sail Shaping has been incorporated to perfectly match the new Continuous Curve Leading Edge. These latest design features reduce parasitic drag and create a cleaner

surface at the most important area of the airfoil. The result is less turbulent airflow, which positively affects the lift to drag ratio increasing overall performance.