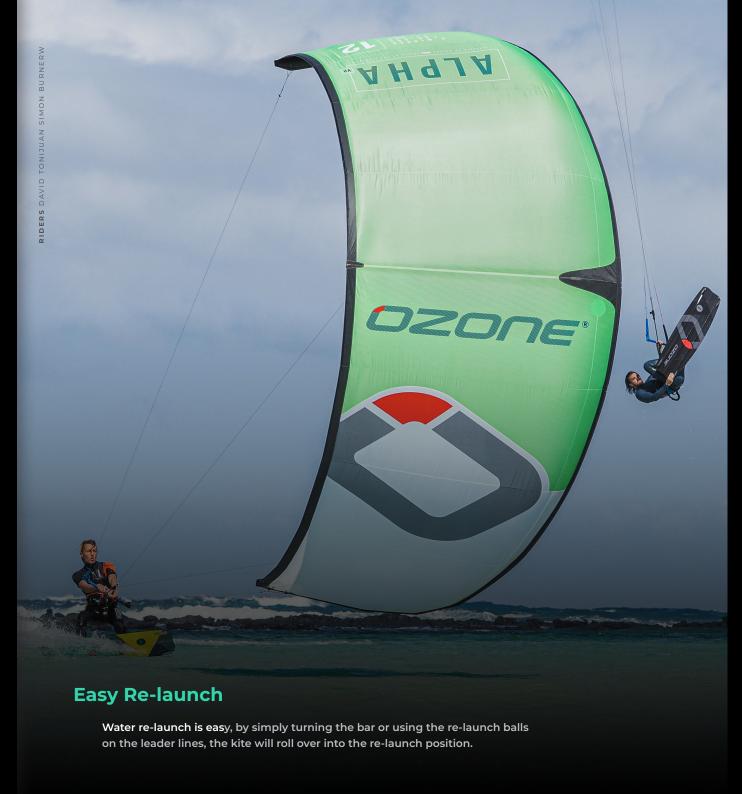

It features single point inflation/deflation and a high air flow rate between the Struts and Leading Edge, with clips to seal the hoses to prevent unwanted air flow in case of damage.