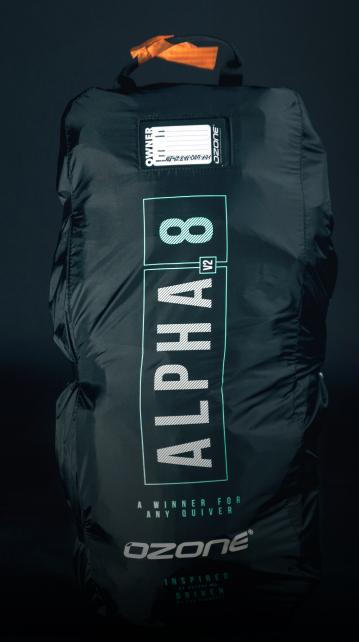

## **Going Traveling?**

Take the Alpha with you, it's incredibly lightweight, packs small and can do anything you want to do on any given day...

The Alpha V2 comes standard with an ultra lightweight Compressor Bag, perfect for travelling and day-to-day protection for your kite.

It is easy to use and compresses a kite to minimal size. Combine with the Technical Bag to fit multiple kites inside one carry bag.

INSPIRED

BY NATURE 

DRIVEN

RV THE FLEMENTS